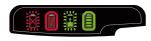

### **Charging Procedure**

- Plug the charger into an AC power outlet with the electrical cord (D). 1.
- 2. Insert the battery (A) into the charger (B).

This is a diagnostic charger. The Charger LED Light (C) will illuminate in specific order to communicate the current battery status. They are as follows:

| CHARGING PROCEDURE (LED<br>INDICATOR)                                         | LED 1                 | LED 2                   |
|-------------------------------------------------------------------------------|-----------------------|-------------------------|
| BATTERY IS CHARGING:                                                          | O OFF                 | È ● É GREEN<br>BLINKING |
| FULLY CHARGED:                                                                | O OFF                 | GREEN                   |
| BATTERY IS TOO WARM:<br>(REMOVE FOR APPROX. 30<br>MINUTES TO ALLOW TO COOL)   | RED                   | O OFF                   |
| DEFECTIVE BATTERY:<br>(REMOVE AND REPLACE WITH<br>NEW BATTERY IF THIS OCCURS) | È € É RED<br>BLINKING | O OFF                   |