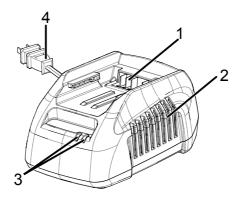

- 1. Battery Terminal Grooves
- 2. Ventilation Grills
- 3. Charging Indication Panel
- 4. Electrical Cord
- 5. Charger mounting hole

#### CHARGER TERMS

- **BATTERY TERMINALS GROOVES** Electrical connection between battery and charger.
- VENTILATION GRILLS Cool down the charger.
- CHARGE INDICATION PANEL Charging status.