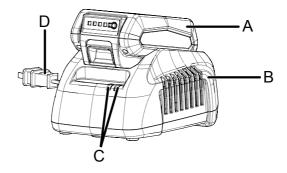

# DESCRIPTION

Locate the safety label(s) on your unit. Make sure the label(s) is legible and that you understand and follow the instructions on it. If a label cannot be read, a new one can be ordered from your ECHO dealer. Safety label is for example only. Your label my appear slightly different.

- 1. Battery Terminal Grooves
- 2. Ventilation Grills
- 3. Charging Indication Panel
- 4. Electrical Cord
- 5. Charger mounting hole

#### CHARGER TERMS

- **BATTERY TERMINALS GROOVES** Electrical connection between battery and charger.
- VENTILATION GRILLS Cool down the charger.
- CHARGE INDICATION PANEL Charging status.

### **Charging Procedure**

- Plug the charger into an AC power outlet with the electrical cord (D). 1.
- 2. Insert the battery (A) into the charger (B).

This is a diagnostic charger. The Charger LED Light (C) will illuminate in specific order to communicate the current battery status. They are as follows: