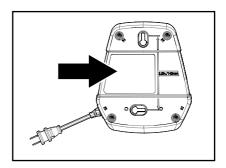

# DESCRIPTION

Locate the safety label(s) on your unit. Make sure the label(s) is legible and that you understand and follow the instructions on it. If a label cannot be read, a new one can be ordered from your ECHO dealer. Safety label is for example only. Your label my appear slightly different.

- 1. Battery Terminal Grooves
- 2. Ventilation Grills
- 3. Charging Indication Panel
- 4. Electrical Cord
- 5. Charger mounting hole

#### CHARGER TERMS

- **BATTERY TERMINALS GROOVES** Electrical connection between battery and charger.
- VENTILATION GRILLS Cool down the charger.
- CHARGE INDICATION PANEL Charging status.

### Mount the Charger

- 1. Determine the charger mounting location.
- 2. Use 2 wood screws to attach the charger on the wood studs.
- 3. Drill two holes 5.5 in. (140mm) apart on center ensuring they are level.
- 4. Use wall anchors and screws to attach the charger to the drywall.