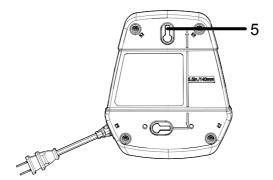

- 1. Battery Terminal Grooves
- 2. Ventilation Grills
- 3. Charging Indication Panel
- 4. Electrical Cord
- 5. Charger mounting hole

### Mount the Charger

- 1. Determine the charger mounting location.
- 2. Use 2 wood screws to attach the charger on the wood studs.
- 3. Drill two holes 5.5 in. (140mm) apart on center ensuring they are level.
- 4. Use wall anchors and screws to attach the charger to the drywall.