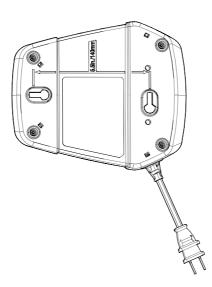

- 1. Battery Terminal Grooves
- 2. Ventilation Grills
- 3. Charging Indication Panel
- 4. Electrical Cord
- 5. Charger mounting hole

#### CHARGER TERMS

- **BATTERY TERMINALS GROOVES** Electrical connection between battery and charger.
- VENTILATION GRILLS Cool down the charger.
- CHARGE INDICATION PANEL Charging status.

### Mount the Charger

- 1. Determine the charger mounting location.
- 2. Use 2 wood screws to attach the charger on the wood studs.
- 3. Drill two holes 5.5 in. (140mm) apart on center ensuring they are level.
- 4. Use wall anchors and screws to attach the charger to the drywall.